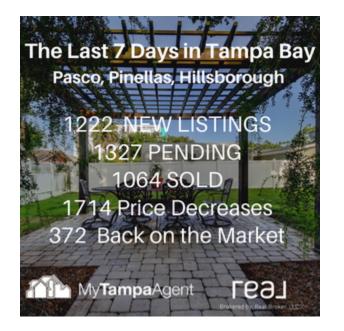

plus lots of events for the whole family!

We continue to experience consistent and steady stabilization of the market

**W** The AVERAGE SALE PRICE of a home in Tampa Bay is down 1.7% in the past month

Interest Rates have ticked down the past 2 weeks

Contract formations are down, while price reductions and properties coming back on the market are up again.

Week after week it gets better for buyers. We watch these numbers daily. Tracking communities and neighborhoods for trends that benefit our clients.